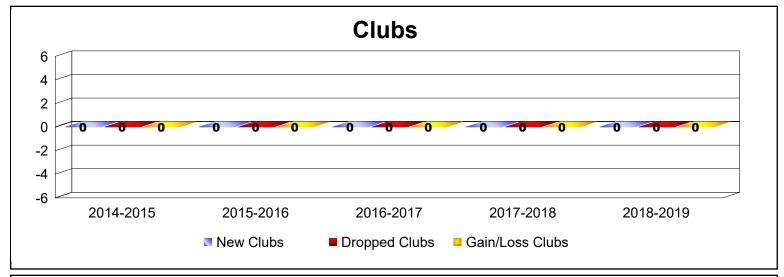

| Year      | New<br>Clubs | Dropped<br>Clubs | Gain/<br>Loss<br>Clubs | New<br>Members | Charter<br>Members | Reinstate<br>Members | Transfer<br>Members | Total<br>Member<br>Added | Total<br>Members<br>Dropped | Gain/<br>Loss<br>Members |
|-----------|--------------|------------------|------------------------|----------------|--------------------|----------------------|---------------------|--------------------------|-----------------------------|--------------------------|
| 2014-2015 | 0            | 0                | 0                      | 26             | 0                  | 1                    | 4                   | 31                       | -33                         | -2                       |
| 2015-2016 | 0            | 0                | 0                      | 38             | 0                  | 0                    | 0                   | 38                       | -26                         | 12                       |
| 2016-2017 | 0            | 0                | 0                      | 46             | 0                  | 4                    | 1                   | 51                       | -46                         | 5                        |
| 2017-2018 | 0            | 0                | 0                      | 50             | 1                  | 14                   | 1                   | 66                       | -51                         | 15                       |
| 2018-2019 | 0            | 0                | 0                      | 28             | 0                  | 0                    | 3                   | 31                       | -37                         | -6                       |
| Average   | 0            | 0                | 0                      | 38             | 0                  | 4                    | 2                   | 43                       | -39                         | 5                        |