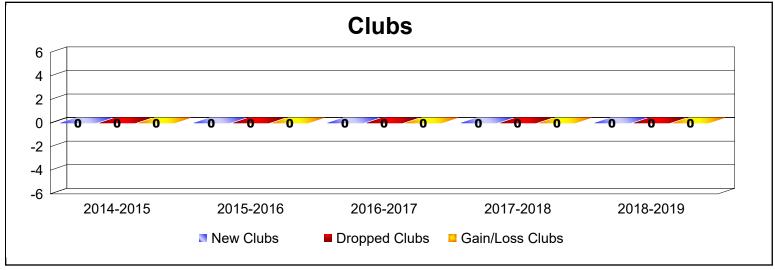

MBR0065 Page 1 of 3 10/23/2019 1:29:21PM

| Year      | New<br>Clubs | Dropped<br>Clubs | Gain/<br>Loss<br>Clubs | New<br>Members | Charter<br>Members | Reinstate<br>Members | Transfer<br>Members | Total<br>Member<br>Added | Total<br>Members<br>Dropped | Gain/<br>Loss<br>Members |
|-----------|--------------|------------------|------------------------|----------------|--------------------|----------------------|---------------------|--------------------------|-----------------------------|--------------------------|
| 2014-2015 |              | 0                | 0                      | 12             | 0                  | 1                    | 0                   | 13                       | -13                         | 0                        |
| 2015-2016 | 0            | 0                | 0                      | 19             | 0                  | 0                    | 0                   | 19                       | -5                          | 14                       |
| 2016-2017 | 0            | 0                | 0                      | 16             | 0                  | 1                    | 0                   | 17                       | -10                         | 7                        |
| 2017-2018 | 0            | 0                | 0                      | 10             | 0                  | 0                    | 0                   | 10                       | -8                          | 2                        |
| 2018-2019 | 0            | 0                | 0                      | 11             | 0                  | 0                    | 1                   | 12                       | -5                          | 7                        |
| Average   | 0            | 0                | 0                      | 14             | 0                  | 0                    | 0                   | 14                       | -8                          | 6                        |