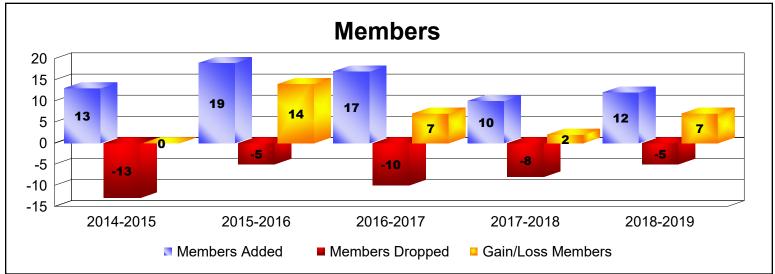

MBR0065 Page 1 of 3 10/23/2019 1:29:21PM

| Year      | New<br>Clubs | Dropped<br>Clubs | Gain/<br>Loss<br>Clubs | New<br>Members | Charter<br>Members | Reinstate<br>Members | Transfer<br>Members | Total<br>Member<br>Added | Total<br>Members<br>Dropped | Gain/<br>Loss<br>Members |
|-----------|--------------|------------------|------------------------|----------------|--------------------|----------------------|---------------------|--------------------------|-----------------------------|--------------------------|
| 2014-2015 |              | 0                | 0                      | 12             | 0                  | 1                    | 0                   | 13                       | -13                         | 0                        |
| 2015-2016 | 0            | 0                | 0                      | 19             | 0                  | 0                    | 0                   | 19                       | -5                          | 14                       |
| 2016-2017 | 0            | 0                | 0                      | 16             | 0                  | 1                    | 0                   | 17                       | -10                         | 7                        |
| 2017-2018 | 0            | 0                | 0                      | 10             | 0                  | 0                    | 0                   | 10                       | -8                          | 2                        |
| 2018-2019 | 0            | 0                | 0                      | 11             | 0                  | 0                    | 1                   | 12                       | -5                          | 7                        |
| Average   | 0            | 0                | 0                      | 14             | 0                  | 0                    | 0                   | 14                       | -8                          | 6                        |