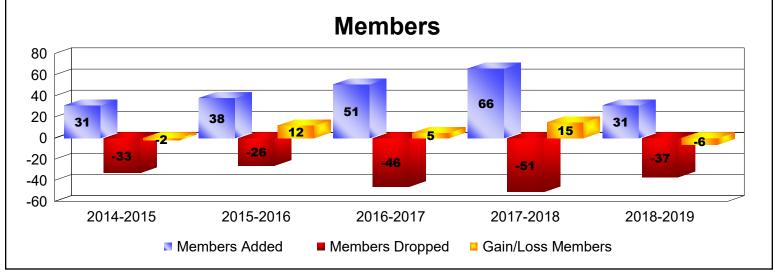

| Year      | New<br>Clubs | Dropped<br>Clubs | Gain/<br>Loss<br>Clubs | New<br>Members | Charter<br>Members | Reinstate<br>Members | Transfer<br>Members | Total<br>Member<br>Added | Total<br>Members<br>Dropped | Gain/<br>Loss<br>Members |
|-----------|--------------|------------------|------------------------|----------------|--------------------|----------------------|---------------------|--------------------------|-----------------------------|--------------------------|
| 2014-2015 | 0            | 0                | 0                      | 26             | 0                  | 1                    | 4                   | 31                       | -33                         | -2                       |
| 2015-2016 | 0            | 0                | 0                      | 38             | 0                  | 0                    | 0                   | 38                       | -26                         | 12                       |
| 2016-2017 | 0            | 0                | 0                      | 46             | 0                  | 4                    | 1                   | 51                       | -46                         | 5                        |
| 2017-2018 | 0            | 0                | 0                      | 50             | 1                  | 14                   | 1                   | 66                       | -51                         | 15                       |
| 2018-2019 | 0            | 0                | 0                      | 28             | 0                  | 0                    | 3                   | 31                       | -37                         | -6                       |
| Average   | 0            | 0                | 0                      | 38             | 0                  | 4                    | 2                   | 43                       | -39                         | 5                        |