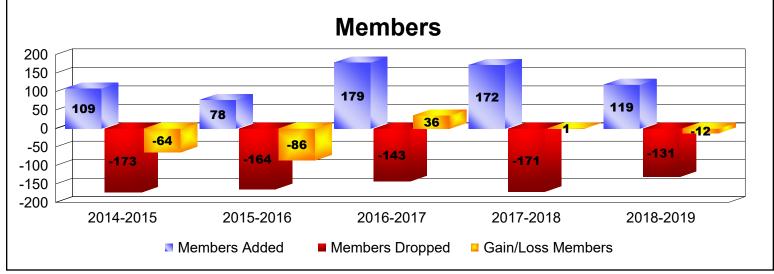

| Year      | New<br>Clubs | Dropped<br>Clubs | Gain/<br>Loss<br>Clubs | New<br>Members | Charter<br>Members | Reinstate<br>Members | Transfer<br>Members | Total<br>Member<br>Added | Total<br>Members<br>Dropped | Gain/<br>Loss<br>Members |
|-----------|--------------|------------------|------------------------|----------------|--------------------|----------------------|---------------------|--------------------------|-----------------------------|--------------------------|
| 2014-2015 | 0            | -1               | -1                     | 103            | 0                  | 4                    | 2                   | 109                      | -173                        | -64                      |
| 2015-2016 | 0            | -2               | -2                     | 68             | 0                  | 7                    | 3                   | 78                       | -164                        | -86                      |
| 2016-2017 | 1            | 0                | 1                      | 130            | 25                 | 10                   | 14                  | 179                      | -143                        | 36                       |
| 2017-2018 | 1            | 0                | 1                      | 125            | 24                 | 17                   | 6                   | 172                      | -171                        | 1                        |
| 2018-2019 | 0            | -1               | -1                     | 106            | 0                  | 6                    | 7                   | 119                      | -131                        | -12                      |
| Average   | 0            | -1               | 0                      | 106            | 10                 | 9                    | 6                   | 131                      | -156                        | -25                      |