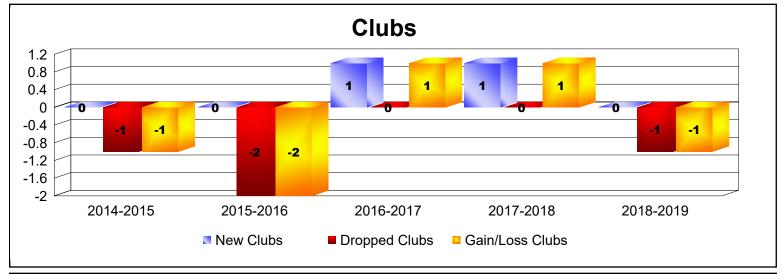

| Year      | New<br>Clubs | Dropped<br>Clubs | Gain/<br>Loss<br>Clubs | New<br>Members | Charter<br>Members | Reinstate<br>Members | Transfer<br>Members | Total<br>Member<br>Added | Total<br>Members<br>Dropped | Gain/<br>Loss<br>Members |
|-----------|--------------|------------------|------------------------|----------------|--------------------|----------------------|---------------------|--------------------------|-----------------------------|--------------------------|
| 2014-2015 | 0            | -1               | -1                     | 103            | 0                  | 4                    | 2                   | 109                      | -173                        | -64                      |
| 2015-2016 | 0            | -2               | -2                     | 68             | 0                  | 7                    | 3                   | 78                       | -164                        | -86                      |
| 2016-2017 | 1            | 0                | 1                      | 130            | 25                 | 10                   | 14                  | 179                      | -143                        | 36                       |
| 2017-2018 | 1            | 0                | 1                      | 125            | 24                 | 17                   | 6                   | 172                      | -171                        | 1                        |
| 2018-2019 | 0            | -1               | -1                     | 106            | 0                  | 6                    | 7                   | 119                      | -131                        | -12                      |
| Average   | 0            | -1               | 0                      | 106            | 10                 | 9                    | 6                   | 131                      | -156                        | -25                      |